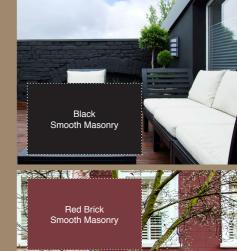

and protective 10 year life
- · Available in 4 colours plus Brilliant White

## Masonry Colour Palette







### Achieving the perfect finish for exterior walls

- First of all check the condition of your walls. Look for cracks, mould or surface imperfections, such as powdery or chalky surfaces.
- Brush off any loose particles or flaky paint to ensure the masonry paint will bond to the surface.
- Where necessary, treat the surface as directed, using Granocryl by Leyland Fungicidal Wash and/ or Granocryl by Leyland Stabilising Solution.

- Do not paint when rain is imminent or when the temperature is below 10°C.
- · Safety first ensure adequate access is available. If required use a scaffold tower or extension ladder.
- For product specific information please check the back of pack copy.



#### **Fungicidal** Wash





#### **Stabilising** Solution





#### Smooth **Masonry**





#### **Textured Masonry**





| 1L   | Clear | -     | -                                           | -                                           |
|------|-------|-------|---------------------------------------------|---------------------------------------------|
| 2.5L | -     | -     | Brilliant White, Black                      | Brilliant White, Black                      |
| 5L   | -     | Clear | Brilliant White, Black<br>Magnolia, Colours | Brilliant White, Black<br>Magnolia, Colours |
| 10L  | -     | -     | Brilliant White, Magnolia                   | Brilliant White, Magnolia                   |



Enquiries: 01924 354354 Email: customersupport.acuk@ppg.com