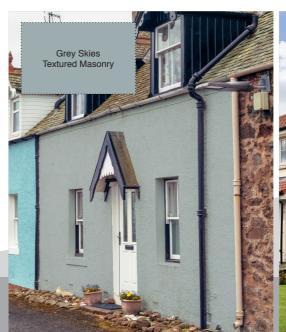

#### **Textured Masonry**

- Textured finish
- Disguises uneven surfaces
- Tough and protective 10 year life
- · Available in 4 colours plus Brilliant White

## Masonry Colour Palette