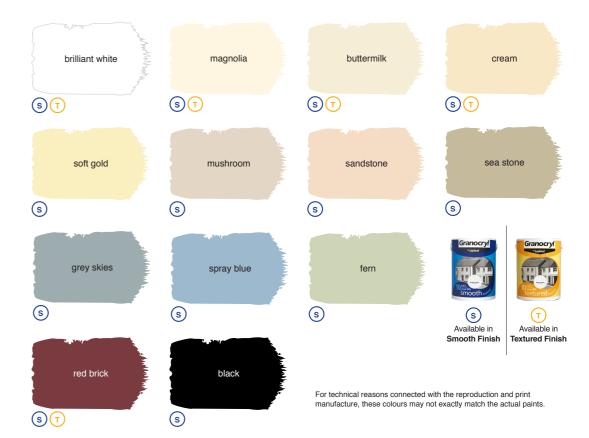

or walls. For use on exterior brickwork, concrete, roughcast rendering, pebbledash and other similar surfaces.

#### Prepare



#### **Fungicidal Wash**

- · Kills mould, algae and fungal growth
- · Prevents re-growth
- · Easy to apply
- · Suitable for exterior and interior use



#### **Stabilising Solution**

- Smooth finish
- Prepares and seals porous and chalky surfaces
- · Ensures adhesion of masonry paint
- · Easy to apply
- Quick drying

#### Paint



#### **Smooth Masonry**

- · Smooth finish
- Excellent coverage
- Tough and protective 10 year life
- · Available in 12 colours plus Brilliant White



#### **Textured Masonry**

- Textured finish
- Disguises uneven surfaces
- Tough and protective 10 year life
- · Available in 4 colours plus Brilliant White

## Masonry Colour Palette







### Achieving the perfect finish for exterior walls

- First of all check the condition of your walls. Look for cracks, mould or surface imperfections, such as powdery or chalky surfaces.
- Brush off any loose particles or flaky paint to ensure the masonry paint will bond to the surface.
- Where necessary, treat the surface as directed, using Granocryl by Leyland Fungicidal Wash and/ or Granocryl by Leyland Stabilising Solution.

- Do not paint when rain is imminent or when the temperature is below 10°C.
- · Safety first ensure adequate access is available. If required use a scaffold tower or extension ladder.
- For product specific information please check the back of pack copy.



#### **Fungicidal** Wash





#### **Stabilising** Solution





#### Smooth **Masonry**





#### **T