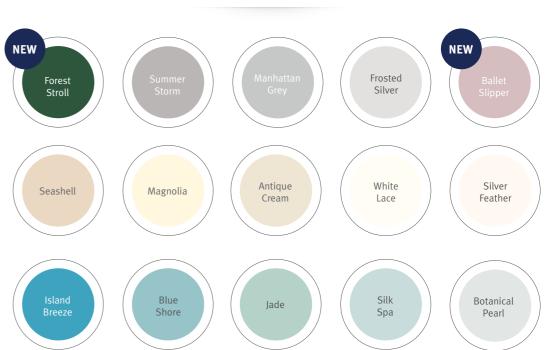

### Bathroom Paint

Bathroom paint is ideal to use in areas of high condensation. It works by providing a wipeable surface that resists moisture and stains, ideal for keeping your bathroom looking fresh.

- Resists moisture and grease
- Specially formulated for use in damp areas
- Providing a wipeable mid-sheen finish

Forest Stroll

See page 35 for coverage levels