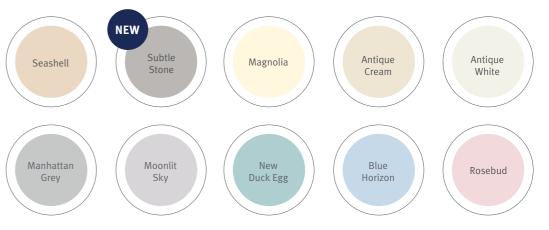

# Soothing Solace

Soothing Solace works well in relaxing spaces of the home such as living rooms and bedrooms, thanks to its soothing vibes and neutral shades. It can also be used to bring a sense of calm to busier kitchens and dining rooms.

Maple Haze Brilliant White

This palette focuses on embracing natural and soft hues that feel restorative and optimistic, allowing you to bring a sense of mindfulness and create comfort in your home.