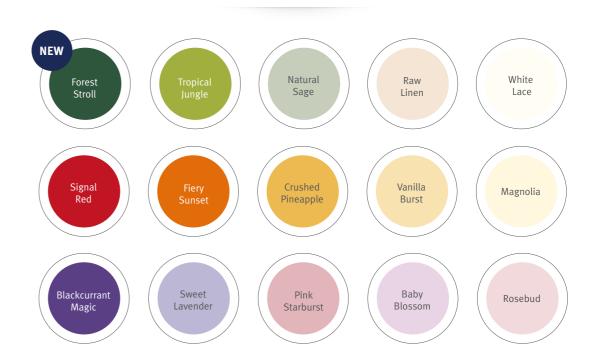

| washable     kitchen     feature colours matt,<br>feature colours soft sheen     washable       YELLOW DIAMOND<br>wall & celling     SIGNAL RED<br>washable     RICH RED<br>wall & celling     MAUVE WHISPER<br>wall & celling       LEMON DAZE<br>kitchen     PINK STARBURST<br>washable     BALLET SLIPPER<br>wall & celling, bathroom     SWEET LAVENDEF<br>wall & celling, washa       VANILLA BURST     PINK CADILLAC<br>washable     BABY BLOSSOM<br>washable     SILK SPA<br>bathroom       VANILLA BURST     VANILA CRIING     BABY BLOSSOM<br>washable     SILK SPA<br>bathroom       ANTIQUE CREAM     5L     MAGNOLIA     5L     ROSEBUD     BOTANICAL PEAR                                                                                                                                                                                                                                                                                                                                                                                                                                                                                                                                                                                                                                                                                                                                                                                                                                                                                                                                                                                                                                                                                                                                                                  |                                    |                           |                           |                                               |
|-----------------------------------------------------------------------------------------------------------------------------------------------------------------------------------------------------------------------------------------------------------------------------------------------------------------------------------------------------------------------------------------------------------------------------------------------------------------------------------------------------------------------------------------------------------------------------------------------------------------------------------------------------------------------------------------------------------------------------------------------------------------------------------------------------------------------------------------------------------------------------------------------------------------------------------------------------------------------------------------------------------------------------------------------------------------------------------------------------------------------------------------------------------------------------------------------------------------------------------------------------------------------------------------------------------------------------------------------------------------------------------------------------------------------------------------------------------------------------------------------------------------------------------------------------------------------------------------------------------------------------------------------------------------------------------------------------------------------------------------------------------------------------------------------------------------------------------------|------------------------------------|---------------------------|---------------------------|-----------------------------------------------|
| Instruct colours mart,<br>feature colours soft sheen     weshabile     feature colours mart,<br>feature colours soft sheen     well & celling       CRUSHED PINEAPPLE<br>washabile     HOT CHERRY<br>kitchen     DUSKY BERRY<br>feature colours soft sheen     BLACKCURANT I<br>vashabile       YELLOW DIAMOND<br>wall & celling     SIGNAL RED<br>washabile     RICH RED<br>washabile     MAUYE WHISPER<br>wall & celling       YELLOW DIAMOND<br>wall & celling     SIGNAL RED<br>washabile     RICH RED<br>washabile     MAUYE WHISPER<br>wall & celling       VELLOW DIAMOND<br>wall & celling     SIGNAL RED<br>washabile     RICH RED<br>washabile     MAUYE WHISPER<br>wall & celling       VANILLA BURST<br>washabile     PINK STARBURST<br>washabile     BALEET SLIPPER<br>washabile     SWEET LAVENDEF<br>wall & celling, bathroom       VANILLA BURST<br>washabile     PINK CADILLAC<br>wall & celling     BABY BLOSSOM<br>washable     SILK SPA<br>bathroom       VANILLA BURST<br>wall & celling, washable, kitchen,<br>wall & celling, washable, kitchen,<br>wall & celling, washable, kitchen,     MAGNOLIA<br>to celling, washable, kitchen, bathen, ba |                                    |                           |                           |                                               |
| washable     kitchen     Feature colours matt,<br>feature colours soft sheen     washable       YELLOW DIAMOND     SIGNAL RED<br>washable     RICH RED<br>washable     MAUVE WHISPER<br>wall & ceiling     MAUVE WHISPER<br>wall & ceiling       LEMON DAZE     PINK STARBURST<br>washable     BALLET SLIPPER<br>washable     SWEET LAVENDEL<br>wall & ceiling, bathroom     SWEET LAVENDEL<br>wall & ceiling, washable       VANILLA BURST<br>washable     PINK CADILLAC<br>wall & ceiling     BABY BLOSSOM<br>washable     SILK SPA<br>bathroom       ANTIQUE CREAM<br>wall & ceiling, washable, kitchen,     SL     MAGNOLIA<br>washable,     SL     ROSEBUD<br>wall & ceiling, washable,     BOTANICAL PEAR<br>matt, soft sheen, bat                                                                                                                                                                                                                                                                                                                                                                                                                                                                                                                                                                                                                                                                                                                                                                                                                                                                                                                                                                                                                                                                                                | feature colours matt,              |                           | feature colours matt,     |                                               |
| washable     kitchen     feature colours matt,<br>feature colours soft sheen     washable       YELLOW DIAMOND<br>wall & ceiling     SIGNAL RED<br>washable     RICH RED<br>wall & ceiling     MAUVE WHISPER<br>wall & ceiling       LEMON DAZE<br>kitchen     PINK STARBURST<br>washable     BALLET SLIPPER<br>wall & ceiling, bathroom     SWEET LAVENDEI<br>wall & ceiling, washable       VANILLA BURST<br>washable     PINK CADILLAC<br>wall & ceiling     BABY BLOSSOM<br>washable     SILK SPA<br>bathroom       VANILLA BURST<br>washable     PINK CADILLAC<br>wall & ceiling     BABY BLOSSOM<br>washable     SILK SPA<br>bathroom                                                                                                                                                                                                                                                                                                                                                                                                                                                                                                                                                                                                                                                                                                                                                                                                                                                                                                                                                                                                                                                                                                                                                                                             |                                    |                           |                           |                                               |
| wall & ceiling       washable       washable       wall & ceiling       wall & ceiling         LEMON DAZE       PINK STARBURST       BALLET SLIPPER       SWEET LAVENDEF         kitchen       washable       BALLET SLIPPER       SWEET LAVENDEF         VANILLA BURST       PINK CADILLAC       BABY BLOSSOM       SILK SPA         Wall & ceiling       wall & ceiling       SILK SPA       Sathroom         ANTIQUE CREAM       5L       ROSEBUD       BOTANICAL PEAR         wall & ceiling, washable, kitchen,       wall & ceiling, washable,       Sull & ceiling, washable,                                                                                                                                                                                                                                                                                                                                                                                                                                                                                                                                                                                                                                                                                                                                                                                                                                                                                                                                                                                                                                                                                                                                                                                                                                                    |                                    |                           | feature colours matt,     | BLACKCURRANT MAGIC<br>washable                |
| wall & ceiling       washable       washable       wall & ceiling       wall & ceiling         LEMON DAZE       PINK STARBURST       BALLET SLIPPER       SWEET LAVENDER         Kitchen       Washable       BALLET SLIPPER       SWEET LAVENDER         VANILLA BURST       PINK CADILLAC       BABY BLOSSOM       SILK SPA         Washable       PINK CADILLAC       BABY BLOSSOM       SILK SPA         ANTIQUE CREAM       5L       ROSEBUD       BOTANICAL PEAR         wall & ceiling, washable, kitchen,       wall & ceiling, washable,       SL       ROSEBUD                                                                                                                                                                                                                                                                                                                                                                                                                                                                                                                                                                                                                                                                                                                                                                                                                                                                                                                                                                                                                                                                                                                                                                                                                                                                |                                    |                           |                           |                                               |
| kitchen       washable       wall & ceiling, bathroom       wall & ceiling, washab         VANILLA BURST       PINK CADILLAC       BABY BLOSSOM       SILK SPA<br>bathroom         Washable       PINK CADILLAC       BABY BLOSSOM       SILK SPA<br>bathroom         ANTIQUE CREAM       5L       MAGNOLIA       5L       ROSEBUD<br>wall & ceiling, washable, kitchen,       BOTANICAL PEAR<br>matt, soft sheen, bat                                                                                                                                                                                                                                                                                                                                                                                                                                                                                                                                                                                                                                                                                                                                                                                                                                                                                                                                                                                                                                                                                                                                                                                                                                                                                                                                                                                                                  |                                    |                           |                           | MAUVE WHISPER<br>wall & ceiling               |
| kitchen       washable       wall & ceiling, bathroom       wall & ceiling, washable         VANILLA BURST       PINK CADILLAC       BABY BLOSSOM       SILK SPA<br>bathroom         Washable       PINK CADILLAC       BABY BLOSSOM       SILK SPA<br>bathroom         ANTIQUE CREAM       5L       MAGNOLIA       5L       ROSEBUD<br>wall & ceiling, washable, kitchen,       BOTANICAL PEAR<br>matt, soft sheen, bat                                                                                                                                                                                                                                                                                                                                                                                                                                                                                                                                                                                                                                                                                                                                                                                                                                                                                                                                                                                                                                                                                                                                                                                                                                                                                                                                                                                                                |                                    |                           |                           |                                               |
| washable wall & ceiling washable bathroom          ANTIQUE CREAM       5L       MAGNOLIA       5L       ROSEBUD       BOTANICAL PEAR         wall & ceiling, washable, kitchen, wall & ceiling, washable,       washable, washable, kitchen, bat       bathroom                                                                                                                                                                                                                                                                                                                                                                                                                                                                                                                                                                                                                                                                                                                                                                                                                                                                                                                                                                                                                                                                                                                                                                                                                                                                                                                                                                                                                                                                                                                                                                         |                                    |                           |                           | SWEET LAVENDER<br>wall & ceiling, washable    |
| washable wall & ceiling washable bathroom          ANTIQUE CREAM       5L       MAGNOLIA       5L       ROSEBUD       BOTANICAL PEAR         wall & ceiling, washable, kitchen, wall & ceiling, washable,       washable, seiling, washable, bathroom       BOTANICAL PEAR                                                                                                                                                                                                                                                                                                                                                                                                                                                                                                                                                                                                                                                                                                                                                                                                                                                                                                                                                                                                                                                                                                                                                                                                                                                                                                                                                                                                                                                                                                                                                              |                                    |                           |                           |                                               |
| wall & ceiling, washable, kitchen, wall & ceiling, washable, wall & ceiling, washable, matt, soft sheen, bat                                                                                                                                                                                                                                                                                                                                                                                                                                                                                                                                                                                                                                                                                                                                                                                                                                                                                                                                                                                                                                                                                                                                                                                                                                                                                                                                                                                                                                                                                                                                                                                                                                                                                                                            |                                    |                           |                           |                                               |
| wall & ceiling, washable, kitchen, wall & ceiling, washable, wall & ceiling, washable, matt, soft sheen, bat                                                                                                                                                                                                                                                                                                                                                                                                                                                                                                                                                                                                                                                                                                                                                                                                                                                                                                                                                                                                                                                                                                                                                                                                                                                                                                                                                                                                                                                                                                                                                                                                                                                                                                                            |                                    |                           |                           |                                               |
|                                                                                                                                                                                                                                                                                                                                                                                                                                                                                                                                                                                                                                                                                                                                                                                                                                                                                                                                                                                                                                                                                                                                                                                                                                                                                                                                                                                                                                                                                                                                                                                                                                                                                                                                                                                                                                         | wall & ceiling, washable, kitchen, | wall & ceiling, washable, | wall & ceiling, washable, | BOTANICAL PEARL<br>matt, soft sheen, bathroom |