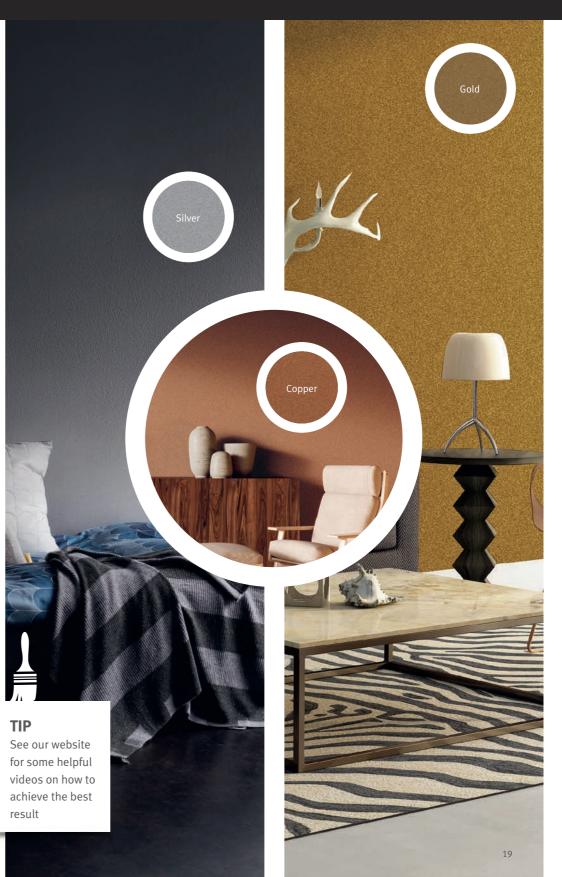

### Metallic Paint

Our metallic finish wall paint is a great way to introduce a touch of glamour into your home. The striking colours in this range are great for feature walls, and can be used to create stunning accents within a room. Or use as an overall metallic wall finish for ultimate opulence.

> Champagne Crème

Burnt Sugar Ja Moonlit Sky

-

Rose Gold

**IOHNSTONE'S** 

eature

See page 35 for coverage levels

For best results, we've highlighted the recommended base colours for each shade.

Vanilla

Burst