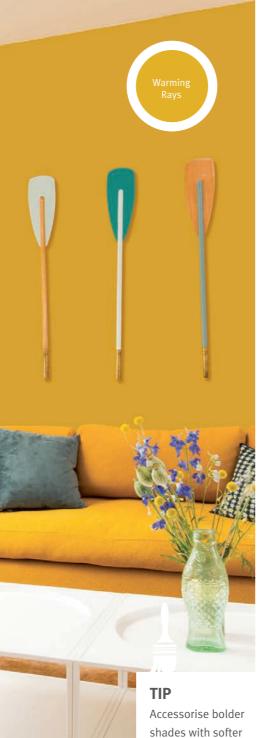

# Feature Colours

A range of carefully selected trend colours designed to help you achieve a stylish look for your home, ideal for creating feature walls or a bold statement in any room.

lvy Sky

Create impact by painting multiple walls in one of our bold feature colours

neutrals to balance the colour palette

lvy Sky

Dusky Berry

Maple Haze

Midnight Sapphire

Caribbean Tide

Empire