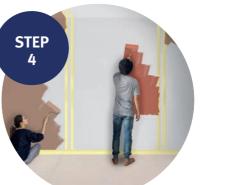

#### MARK OUT YOUR SECTIONS

**STEP** 

3

Divide your wall into 3 equal sections and mark out each section using masking tape, extending the tape onto the ceiling. Create two smaller sections down either side of the central wall block to form your white stripes.