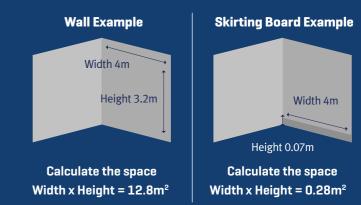

### COVERAGE CALCULATION

It can be difficult to determine how much paint you need for the job. Here is a helping hand on how to calculate this.

Then refer to the coverage rate on the paint tin or in this guide to check how many tins you will require for the job.