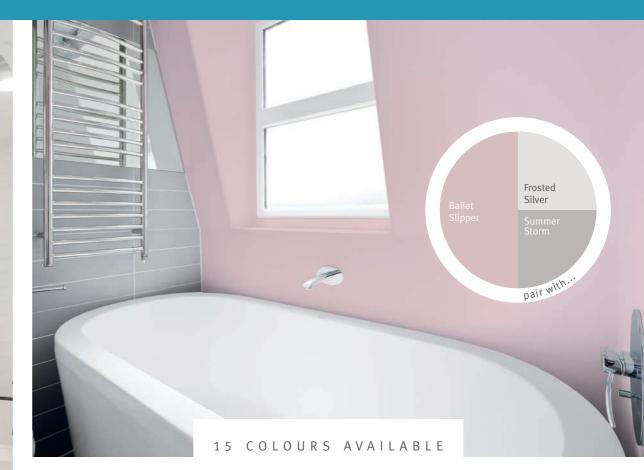

### Bathroom Paint

Bathroom paint is ideal to use in areas of high condensation. It works by providing a wipeable surface that resists moisture and stains, ideal for keeping your bathroom looking fresh.

- Resists moisture and grease
- Specially formulated for use in damp areas
- Providing a wipeable mid-sheen finish

Forest Stroll

See page 35 for coverage levels