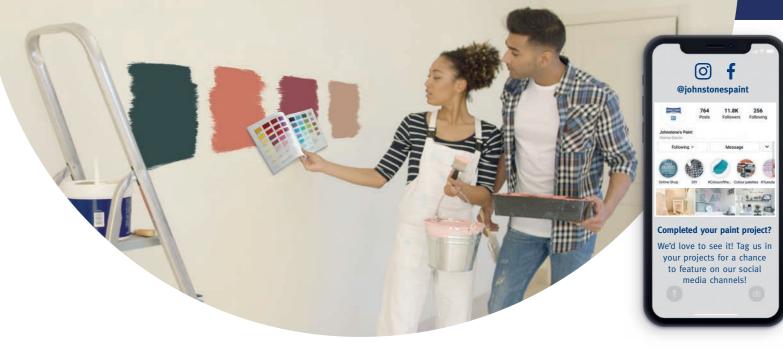

#### GET INSPIRED BY COLOUR

Browse the latest trend palettes and inspirational design guides within this booklet and on our website. Check out our social media for even more inspiration and real life examples!

www.johnstonespaint.com/inspiration

Follow Dawn's journey on Instagram @stylingmyhouse\_ to see what she gets up to next!

Ballet Slipper

> My daughter chose Ballet Slipper when we redecorated her bedroom and we both absolutely love this colour. It's a soft, subtle shade of pink and it really lifts the room. We also painted it onto the ceiling in the en-suite which looks really striking!