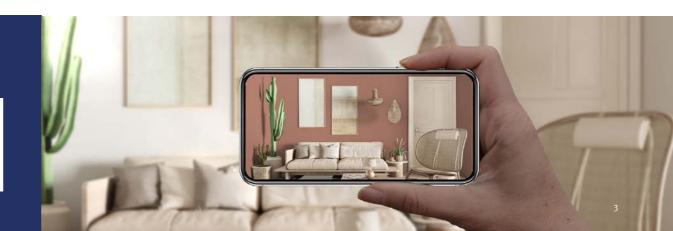

#### CREATE A COLOUR SCHEME

It's time to pick your colour scheme! Use our handy colour combinations throughout this guide for suggestions on which colours to pair together. Alternatively, you can create your own colour scheme from scratch using our colour visualiser tool.

### Colour Visualiser

Our fantastic visualiser tool helps make choosing colour easy by bringing colours to life in your own home.

Simply scan the QR code to try it for yourself.