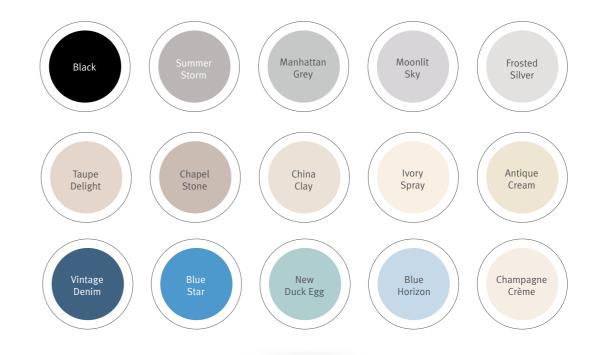

### COLOUR PALETTE

kitchen, bathroom, one coat

| BLACK<br>wall & ceiling, washable                                              | <b>URBAN SKY</b><br>kitchen                           |    | <b>COFFEE CREAM</b><br>wall & ceiling                | 5L   | MOCHA<br>wall & ceiling                      |        | WARMING RAYS                                               |
|--------------------------------------------------------------------------------|-------------------------------------------------------|----|------------------------------------------------------|------|----------------------------------------------|--------|------------------------------------------------------------|
|                                                                                |                                                       |    |                                                      |      |                                              |        | feature colours sof                                        |
| STEEL SMOKE<br>wall & ceiling                                                  | SUMMER STORM<br>wall & ceiling, washable,<br>bathroom | ì  | TOASTED BEIGE<br>wall & ceiling                      | 5L   | BURNT SUGAR<br>wall & ceiling                | 5L     | CRUSHED PINEA<br>washable                                  |
| MANHATTAN GREY 5L<br>wall & ceiling, washable,<br>kitchen, bathroom, one coat  | SUBTLE STONE<br>one coat                              | 1  | CHAPEL STONE<br>wall & ceiling,<br>washable, kitchen |      | OATCAKE<br>wall & ceiling, kitchen           | 5L     | YELLOW DIAMO<br>wall & ceiling                             |
| FROSTED SILVER 5L<br>wall & ceiling, washable,<br>kitchen between              | MOONLIT SKY<br>wall & ceiling, washable,              | 5L | <b>ICED PETAL</b><br>wall & ceiling                  | 5L   | SEASHELL<br>wall & ceiling, bathroom,        |        | LEMON DAZE<br>kitchen                                      |
| kitchen, bathroom                                                              | one coat                                              |    |                                                      |      | one coat                                     |        |                                                            |
| IRIDESCENCE<br>wall & ceiling                                                  | VENICE GREY<br>wall & ceiling                         |    | TAUPE DELIGHT<br>washable                            |      | CHAMPAGNE CRÈME<br>washable                  |        | VANILLA BURST<br>washable                                  |
| SILVER FEATHER<br>wall & ceiling, bathroom                                     | CHINA CLAY<br>wall & ceiling, washable                | 5L | RAW LINEN<br>washable                                |      | IVORY SPRAY<br>wall & ceiling, washable      | 5L     | ANTIQUE CREAN<br>wall & ceiling, wasi<br>bathroom, one coa |
| BRILLIANT WHITE 5L<br>wall & ceiling, washable,<br>kitchen. bathroom, one coat | WHITE WHISPER<br>wall & ceiling                       |    | WHITE LACE<br>washable, kitchen, bath                | room | ANTIQUE WHITE<br>wall & ceiling, kitchen, on | e coat |                                                            |