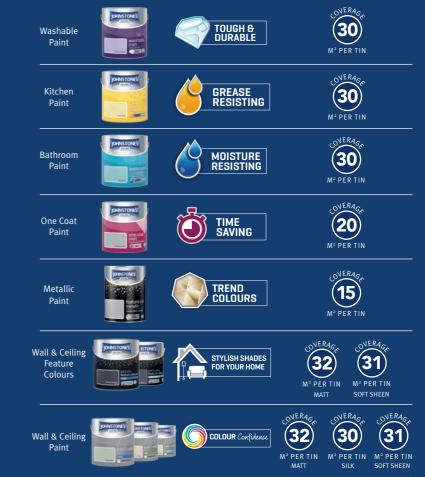

# Washable Paint

A highly tough and durable wall and ceiling paint specially formulated to withstand the marks and spills of everyday life.

- Tough and durable matt finish
- Stain and scuff resistant
- Ideal for high traffic areas

# **Kitchen Paint**

Kitchens can be one of the messiest rooms in the home, meaning you need a paint that withstands grease and stains.

- Grease and stain resistant
- Highly durable
- Wipeable matt finish

### Bathroom Paint

Bathroom paint is ideal to use in areas of high condensation. It works by providing a wipeable surface that resists moisture and stains, ideal for keeping your bathroom looking fresh.

# **One Coat Paint**

If you're short on time and need a room makeover, One Coat paint is the perfect solution.

- Fast drying
- Self-undercoating
- One coat matt finish