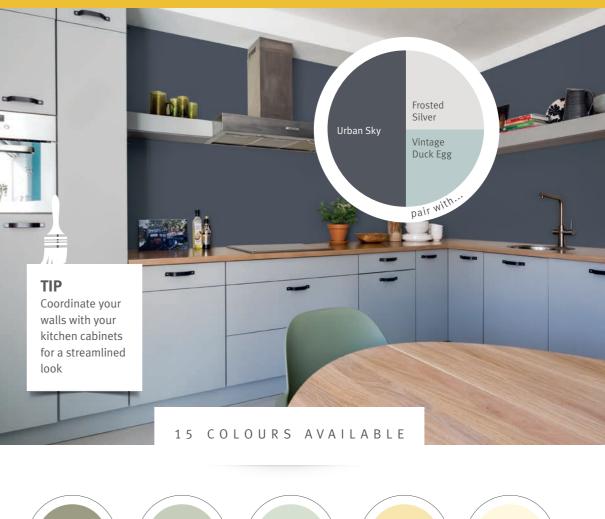

# **Kitchen Paint**

Kitchens can be one of the messiest rooms in the home, meaning you need a paint that withstands grease and stains.

- Grease and stain resistant
- Highly durable
- Wipeable matt finish

Antique White

GREASE RESISTING

**IOHNSTONE'S** 