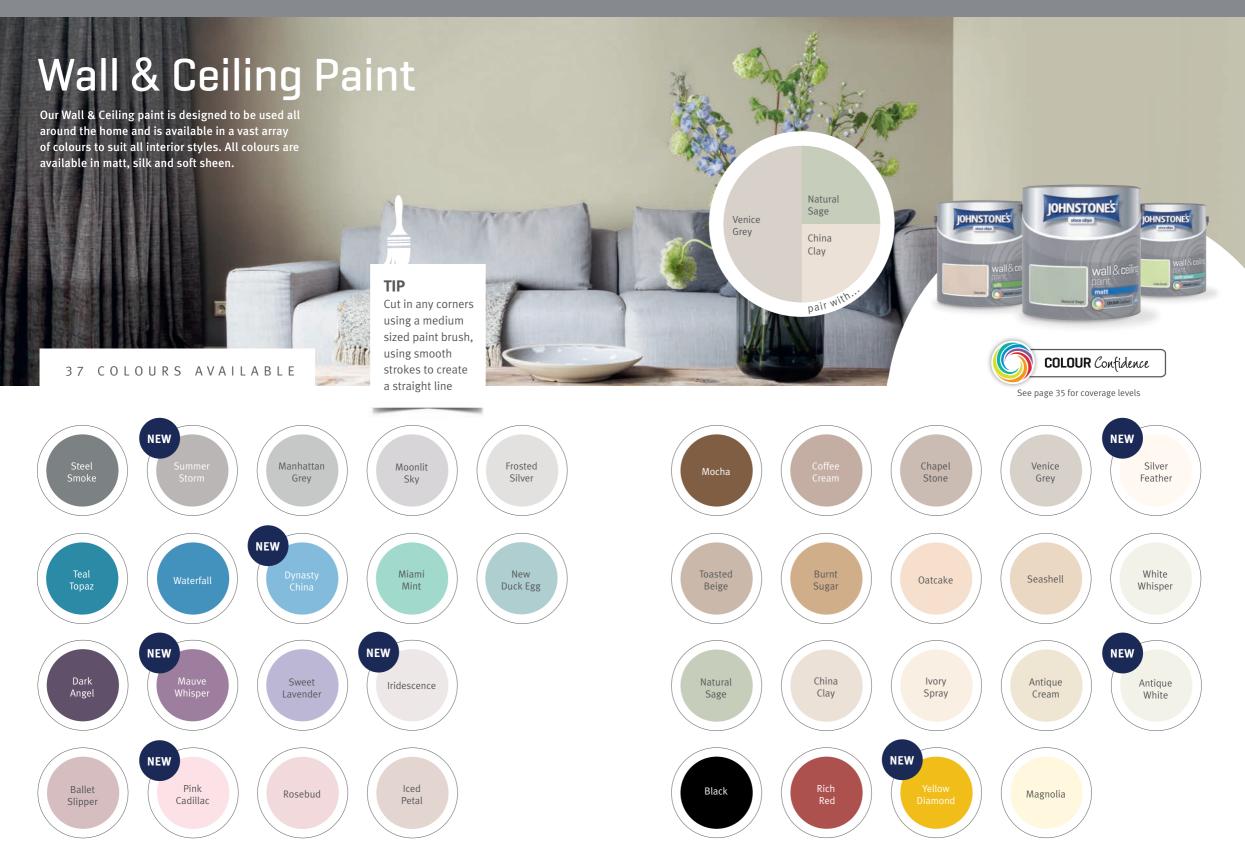

**Bathroom Paint 24-25** Wipeable colours for your bathroom

**One Coat Paint 26-27** For when you're short on time

Wall & Ceiling Paint 28-29 A vast range of colours for all areas of the home

Wood & Metal Paint 30-33 Our range of paints and colours for wood & metal