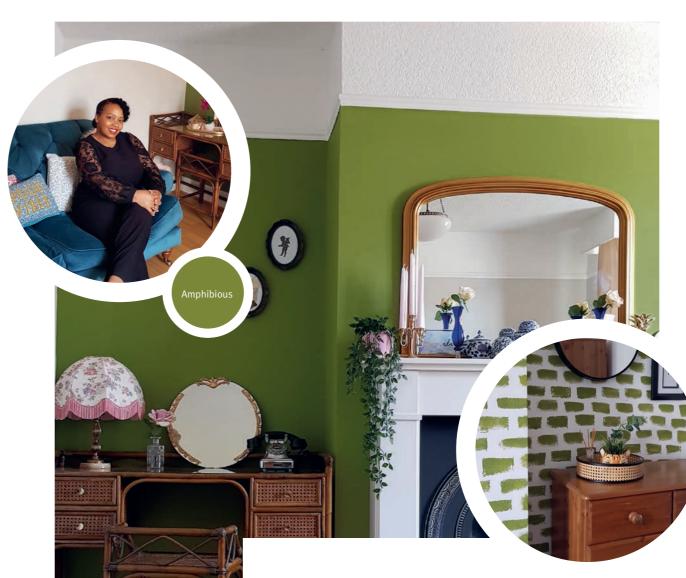

### How did you make the colour choices in your home?

"I try to take the time to reflect on a room and make sure I really love a colour, so using colour testers is really important to get a feel for which colours work within the space. I've found over time that I definitely have go-to colours that I always love such as greens and pinks, which you can see I've used throughout my home.

My lounge is decorated with a feature wall using the shade Amphibious, which is always a talking point, especially since I paired it with my teal sofa and pink accessories! I paired it with China Clay on the opposite wall; a soft grey which complements the green so well. When I walk into that room I love it, it's my favourite living space.