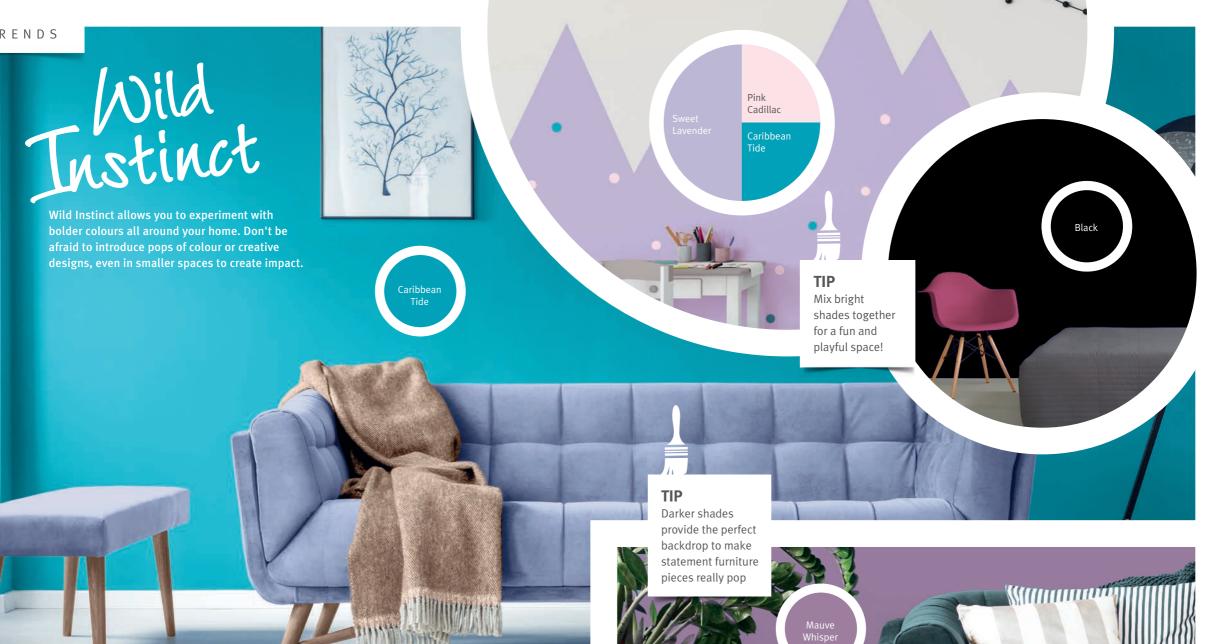

### TRENDS

A della the della

Pink Cadillac

This trend is joyful and fun, with mood-boosting pops of colour. Pair back brighter shades with earthy neutrals for a playful look whilst retaining a feeling of calm and sophistication.