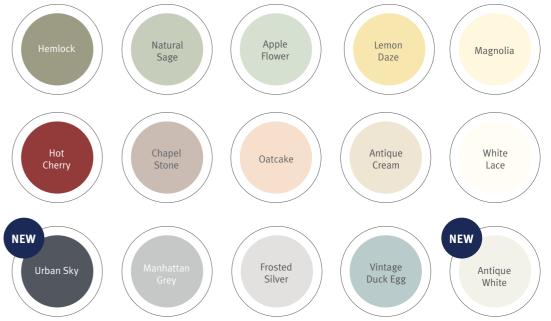

# **Kitchen Paint**

Kitchens can be one of the messiest rooms in the home, meaning you need a paint that withstands grease and stains.

- Grease and stain resistant
- Highly durable
- Wipeable matt finish

Antique White

GREASE RESISTING

**IOHNSTONE'S** 