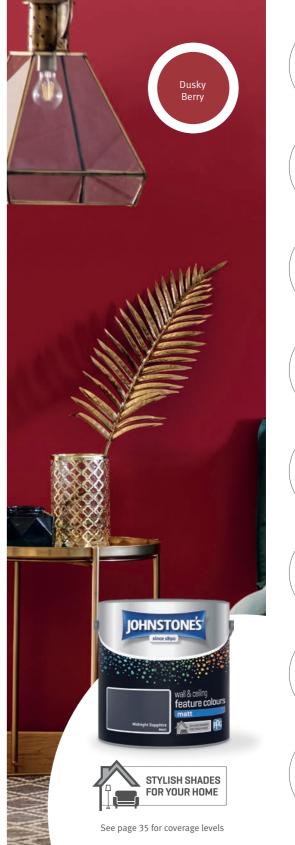

# Artisan Heritage

Heritage is perfect for any space that you want t some sophisticated creativity into. It works inviting social spaces within kitchens, dining ng areas. The shades can be used to create an g space in a home office or reading nook, or in om to create an authentic feeling of luxury.

TIP

Midnight Sapphire Accessorise with bold and abstract prints on soft furnishings, such as cushions for a real artisan touch

> The palette joins together warm, earthy shades with rich jewel tones to create a sense of artisan luxury with traditional influences.

Antique White

> Dusky Berry

TIP

your room

Pair richer shades with earthy neutrals to create balance in