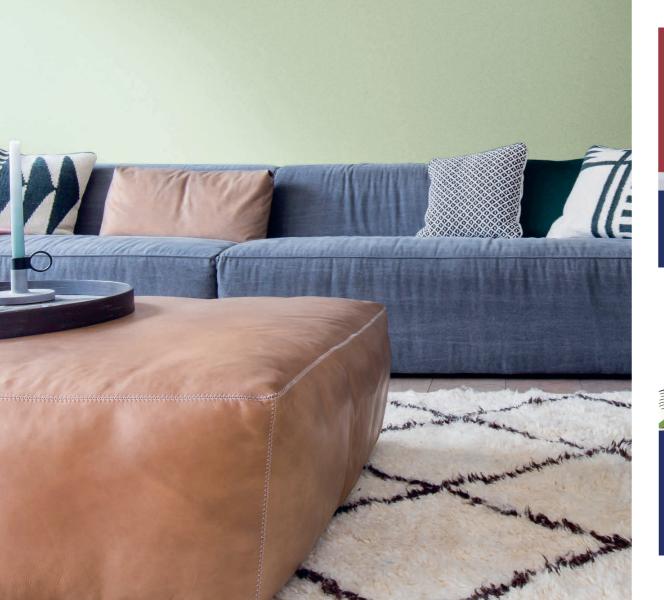

# Soothing Solace

Soothing Solace works well in relaxing spaces of the home such as living rooms and bedrooms, thanks to its soothing vibes and neutral shades. It can also be used to bring a sense of calm to busier kitchens and dining rooms.

Maple Haze Brilliant White

This palette focuses on embracing natural and soft hues that feel restorative and optimistic, allowing you to bring a sense of mindfulness and create comfort in your home.

### TIP

Use this trend palette to create a striking feature design using our guide on page 14 The soft pastels also lend themselves to creating beautiful nurseries, meaning this palette is truly versatile and can be used throughout the home to promote a real feeling of wellness and spirituality.