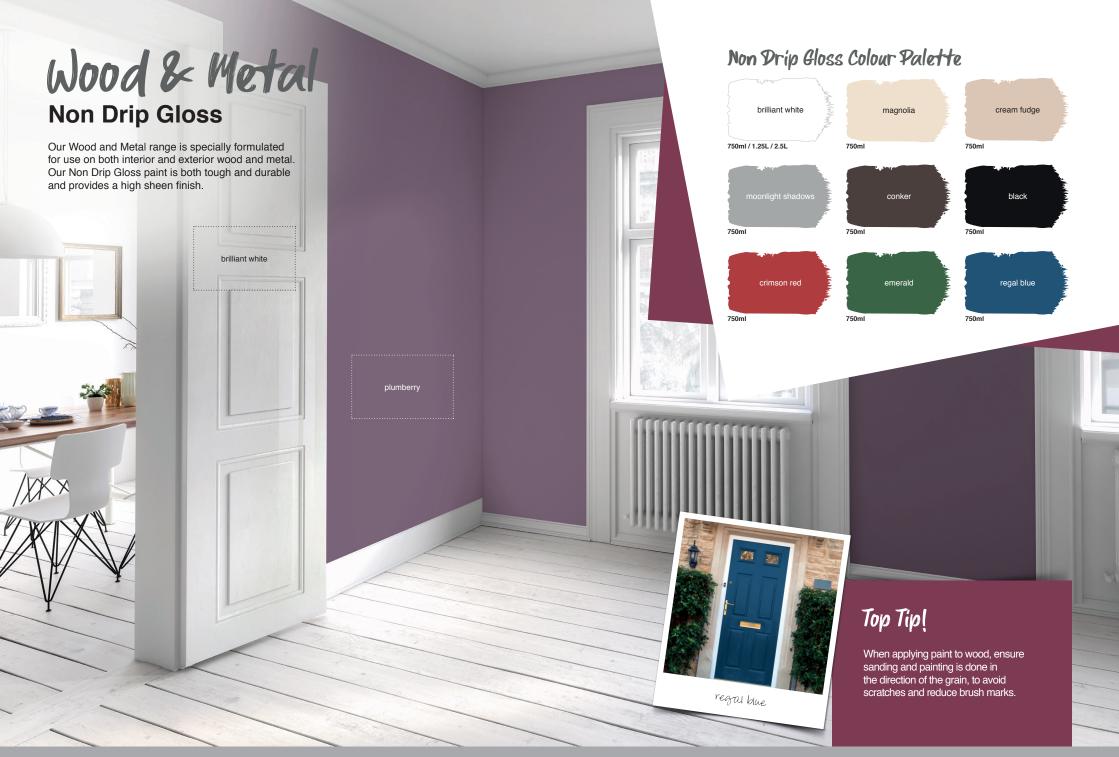

## Kitchen & Bathroom Colour Palette

both interior and exterior wood and metal. Our Quick Dry Satin paint is self-undercoating and provides a mid sheen finish that is both tough and durable to give you a long lasting result.

## Wood & Metal Non Drip Gloss

750ml / 1.25L / 2.5L