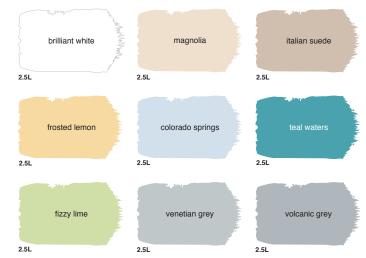

## Kitchen & Bathroom Mid Sheen

Our Kitchen and Bathroom range dries to a subtle mid sheen finish and is specially formulated to resist grease, stains and moisture.

## Kitchen & Bathroom Colour Palette

both interior and exterior wood and metal. Our Quick Dry Satin paint is self-undercoating and provides a mid sheen finish that is both tough and durable to give you a long lasting result.