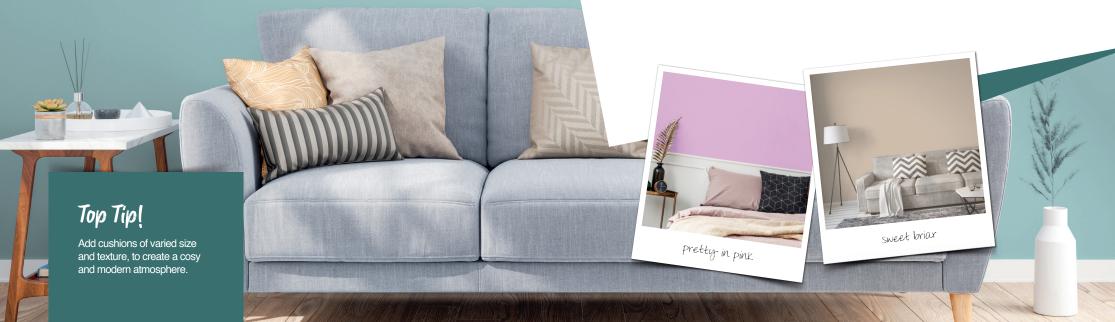

## Top Tip!

The best results come with the correct preparation. Cleaning, sanding and filling in holes or cracks are important steps to take to create a smooth finish.