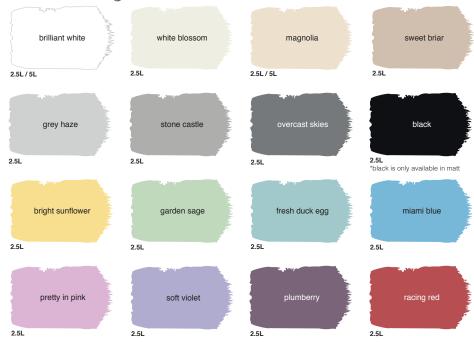

## Walls & Ceilings Colour Palette

## Walls & Ceilings Matt and Silk

Whether you're looking to transform your bedroom, living room or hallway, our Matt and Silk range is the perfect choice and is available in a wide variety of popular colours.